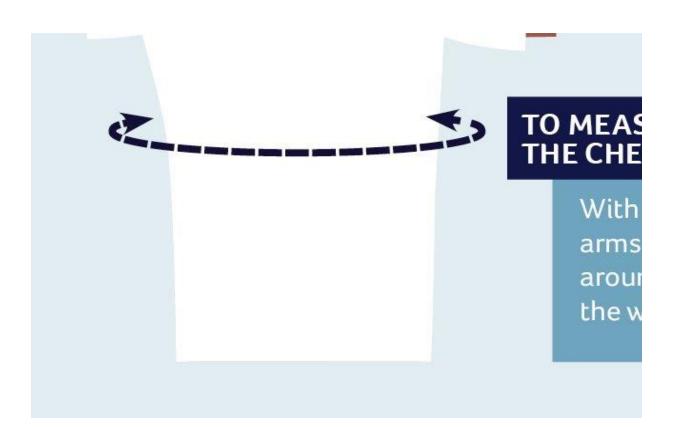

## SURE ST:

your child's raised, measure nd the chest at videst point These measurements are fo Measure your child to determine w Buy the size matching yo